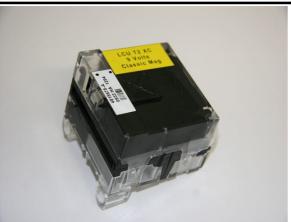

## Classic Mag Locks (3 or 6 x AA Batteries)

\*This part is serviceable by our repair centre. Please remove all cables before returning for repair.

\* Depending upon the condition of the returned reader a pre serviced exchanged unit may be supplied in lieu of the original item.