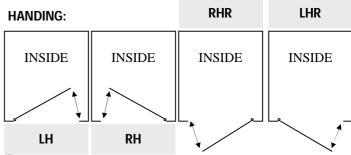

\*This part is serviceable by our repair centre. Please specify handing required to be returned

(Item may vary in appearance slightly due to production changes.)

\*This part is serviceable by our repair centre, however if found to be unserviceable an LCU T2 Card Reader kit (with built in control module) will be sent back to the customer with all necessary cables and installation instructions.