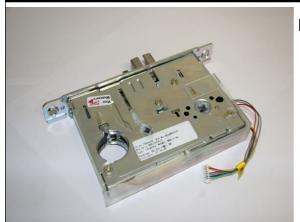

Part No: RM

Reader module.

(Item may vary in appearance slightly due to production changes.)

\*This part is serviceable by our repair centre.

\* Depending upon the condition of the returned reader a pre serviced exchanged unit may be supplied in lieu of the original item.