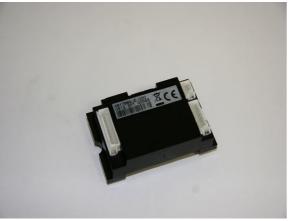

## Signature RFID Locks 4.5 Volt





Part No: RFIDLCU

RFID Module with "Black Surround" pictured. May be Satin Chrome or Brass

## \*This part is serviceable by our repair centre.

\* Depending upon the condition of the returned reader a pre serviced exchanged unit may be supplied in lieu of the original item.





Part No: LOCKCASE



\*This part is serviceable by our repair centre. Please specify handing required to be returned





Part No: LCA

Holder for CBA assembly

## \*This part is serviceable by our repair centre.

\* Depending upon the condition of the returned reader a pre serviced exchanged unit may be supplied in lieu of the original item.





Part No: **CYLINDER** 

VC Classic Brass Cylinder Threaded Round Barrel (Pictured) Can also have a flat sided barrel.

\*These parts are serviceable by our repair centre.