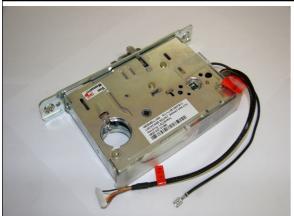

## \*This part is serviceable by our repair centre.

\* Depending upon the condition of the returned reader a pre serviced exchanged unit may be supplied in lieu of the original item.

Part No: LOCKCASE

\*This part is serviceable by our repair centre. Please specify handing required to be returned