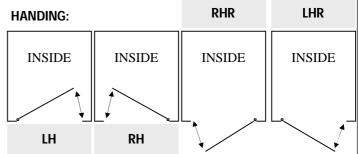

## \*This part is serviceable by our repair centre.

\* Depending upon the condition of the returned reader a pre serviced exchanged unit may be supplied in lieu of the original item.

Part No: LOCKCASE

\*This part is serviceable by our repair centre. Please specify handing required to be returned