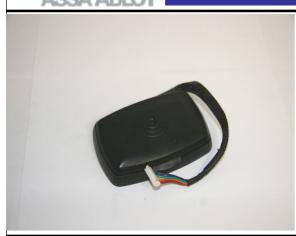

## Signature RFID Locks 4.5 Volt

Part No: RFIDLCU

RFID Module with "Black Surround" pictured. May be Satin Chrome or Brass