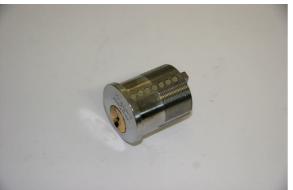

## \*This part is serviceable by our repair centre.

\* Depending upon the condition of the returned reader a pre serviced exchanged unit may be supplied in lieu of the original item.

Part No: **CYLINDER** 

VC Classic Brass Cylinder Threaded Round Barrel (Pictured) Can also have a flat sided barrel.

\*These parts are serviceable by our repair centre.